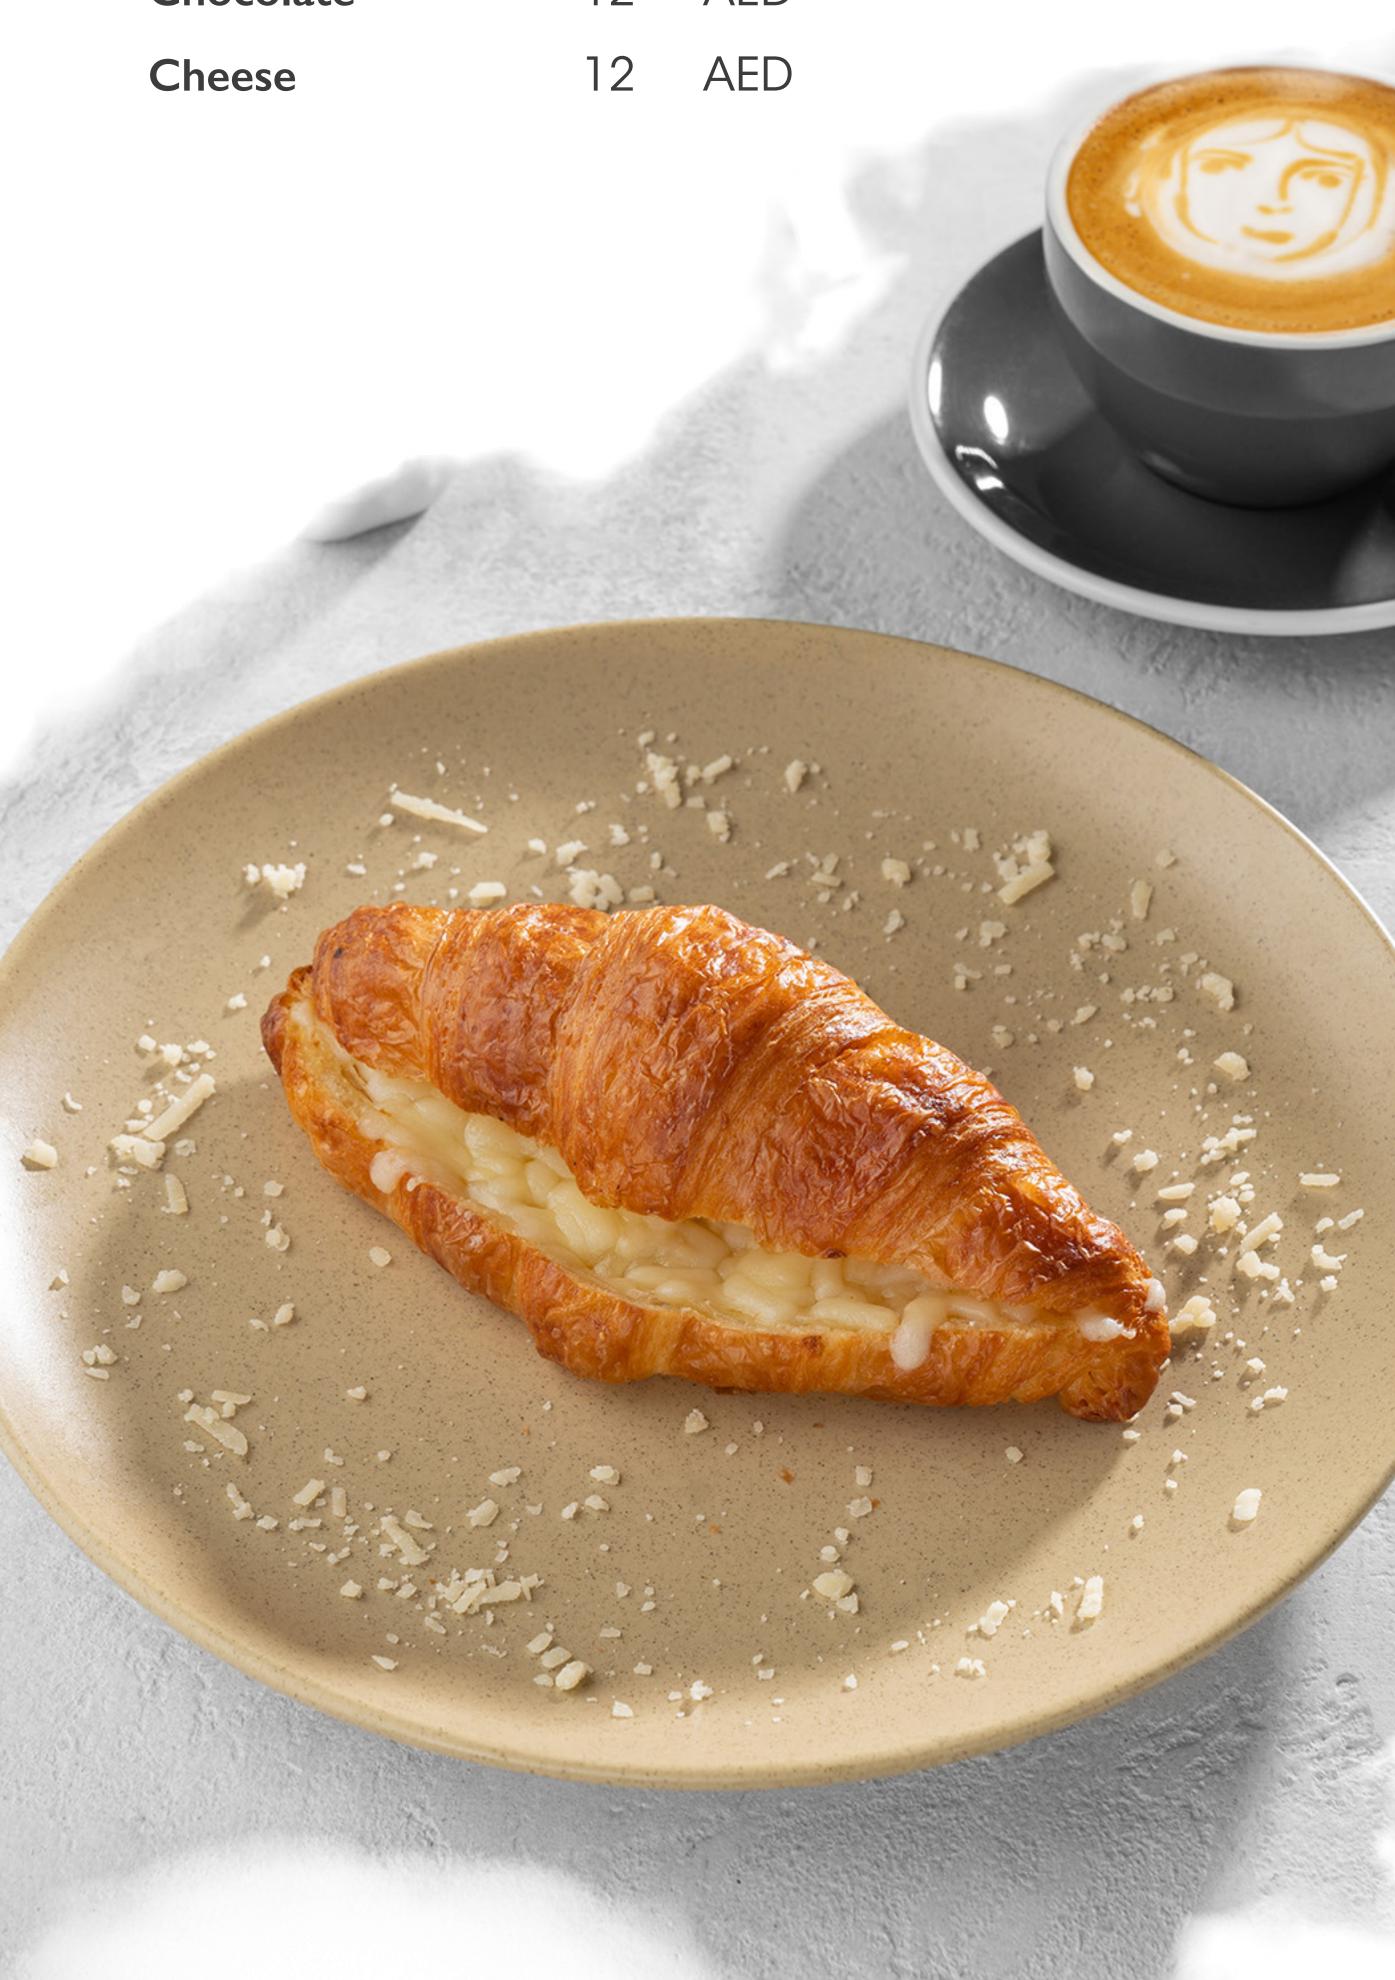

| 30  | 35 AED |
| Mexico Natural                 | 30  | 35 AED |





# BEVERAGE

| Acai Smothie             | 50 | AED |
|--------------------------|----|-----|
| Kenzy                    | 29 | AED |
| Passion Mojito           | 29 | AED |
| Strawberry Mojito        | 29 | AED |
| Berries Mojito           | 29 | AED |
| Colada                   | 29 | AED |
| Fruitage                 | 27 | AED |
| Coca Cola / Light / Zero | 10 | AED |
| Sprite                   | 10 | AED |
| Still Water Small        | 16 | AED |
| Still Water Large        | 22 | AED |
| Sparkling Water Small    | 18 | AED |
| Sparkling Water Large    | 24 | AED |
| Mastiqua                 | 22 | AED |
|                          |    |     |

### Cold Press Fresh Juice







Plain 10 AED

Chocolate 12 AED





## BREAKFAST DELIGHTS

#### Acai bowl (N) 46 AED

Acai, Berries, Almond Yogurt, Granola, Banana And Peanut Butter.

#### Pink Pitaya Bowl (D) (N)

48 AED

Pink Pitaya, chia seeds with yogurt, apple, orange, strawberry, raisins, nuts, roasted sesame seeds and fresh mint.

#### Stack Rack (D) 50 AED

French Toast, Fresh Strawberry, Caramelized Banana, Vanilla Ice Cream, And Maple Syrup

#### Bao Benedict (D) (M)

**49 AED** 

Lotus Leaf Steamed Bun, Poached Egg,veal Bacon Bits, Portobello Mushrooms, Asparagus And Avocado Puree. Topped With Hollandaise Sauce. (Also Can Be Served On A Croissant)

#### Scramble Sando (D) (M)

45 AED

Scrambled Eggs, Beetroot Relish, Veal Ham, Cheddar Cheese And Saffron Aioli Served On Country Loaf.

#### Hummus Toasty (N)

48 AED

Hummus, Smashed Avocado, P