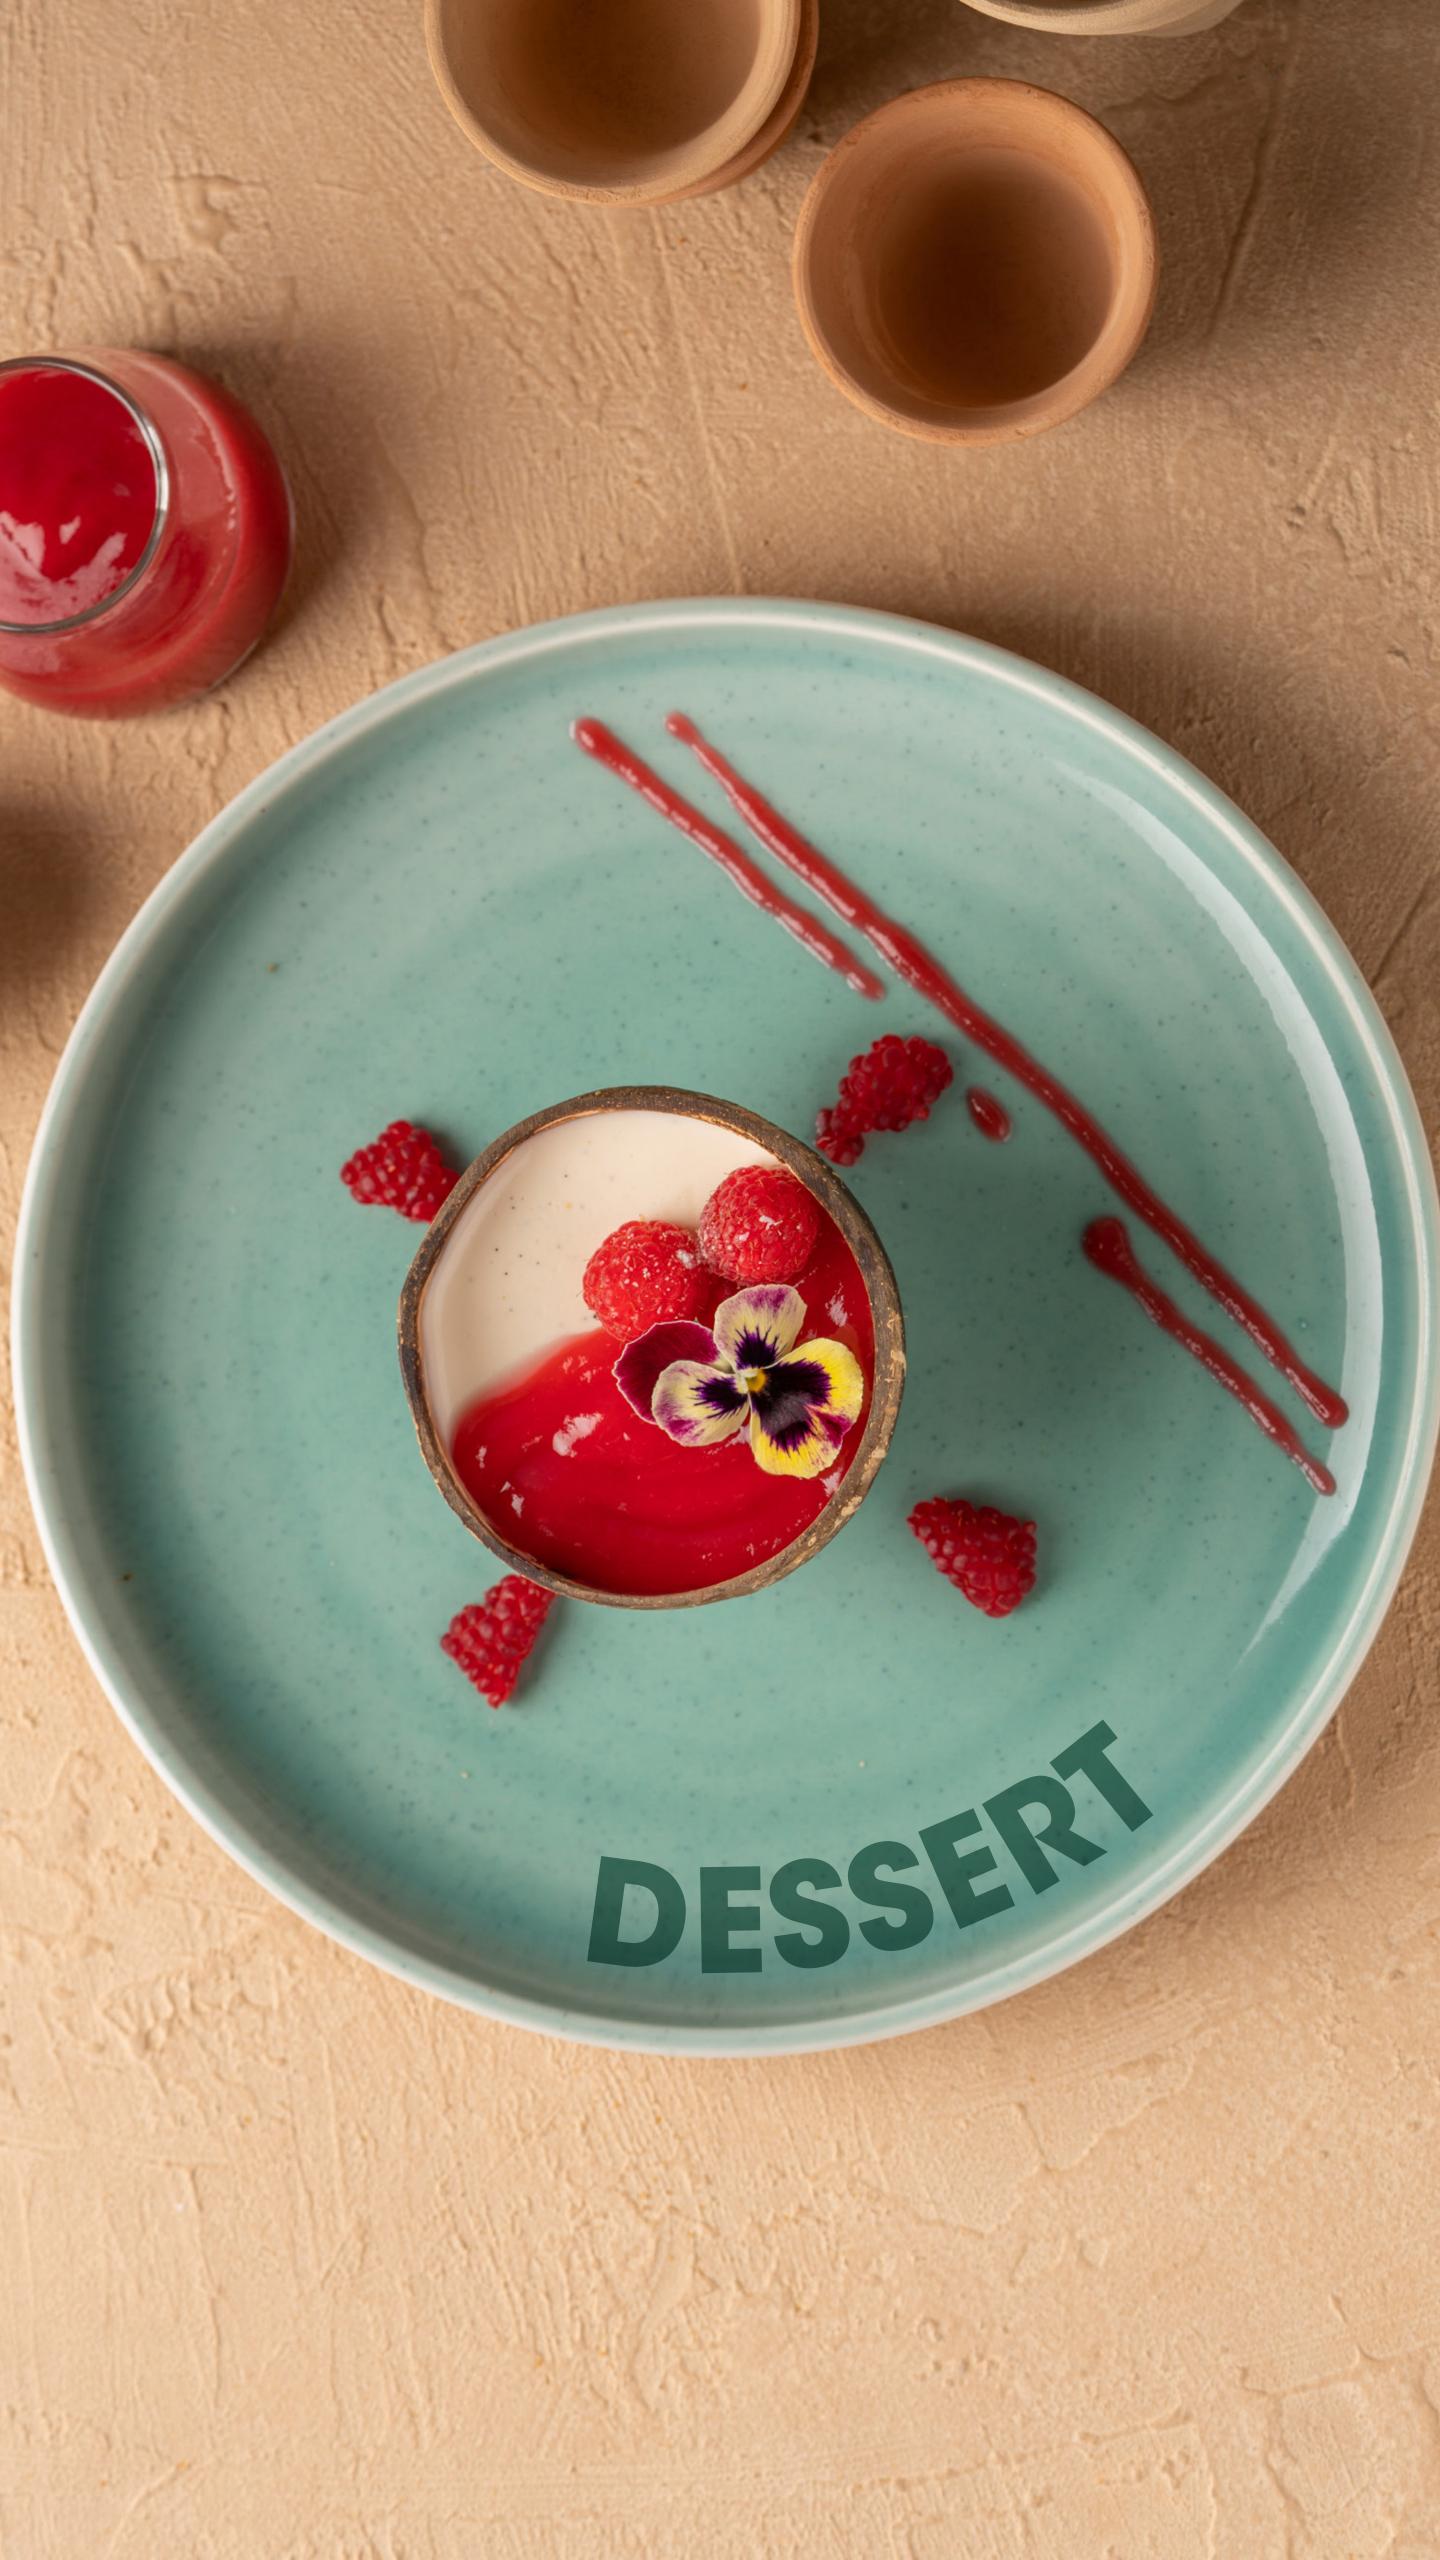

#### Saffron Chicken & Pumpkin Risotto

69 AED

Italian Arborio risotto, grain fed chicken strips, saffron, roasted butternut and parmesan cheese.

| Chocolate Nutella Fudge Brownie                            | 38 | AED |
|------------------------------------------------------------|----|-----|
| Saffron Milk Cake                                          | 38 | AED |
| Sticky Date                                                | 35 | AED |
| Lotus Cheese Cake                                          | 38 | AED |
| Blueberry Cheese Cake<br>Raspberry And Vanilla Panna Cotta | 38 | AED |
|                                                            | 35 | AED |
|                                                            | 38 | AED |
| Sla Babka                                                  | 25 | AED |
| Paris Brest                                                | 32 | AED |
| Flan                                                       | 40 | AED |
| Choux Batonets                                             | 35 | AED |