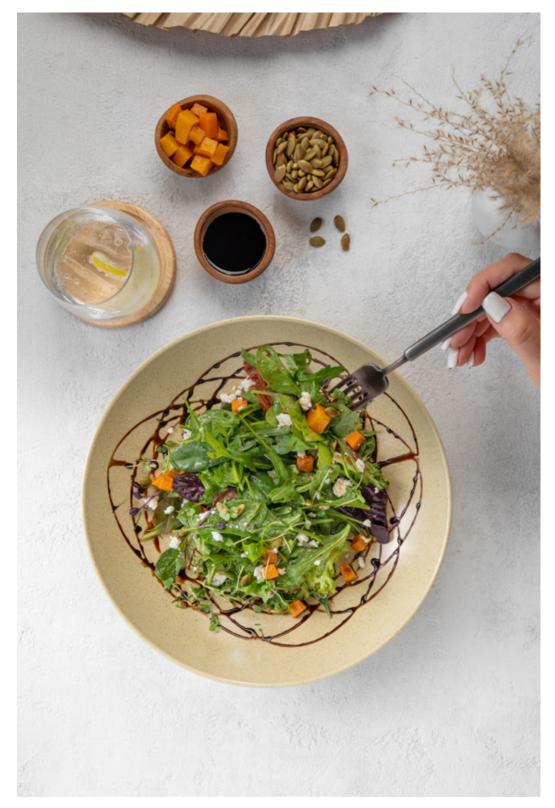

#### Jardin Salad (D/N)

Baby spinach & rocket, roasted butternut, sun-dried tomatoes, feta cheese, pumpkin seeds and balsamic dressing.