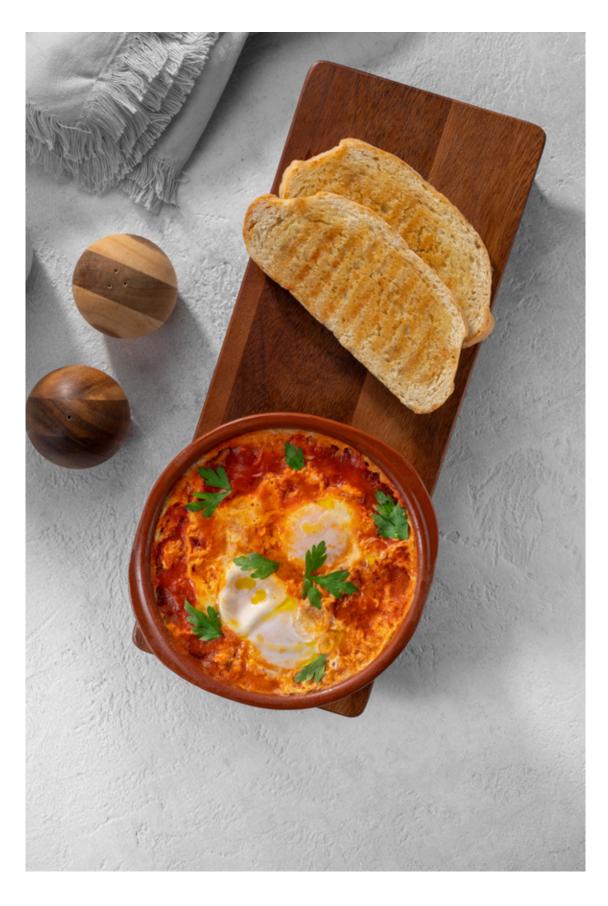

#### Egg Tagine (D)

40 AED

Sunnyside eggs cooked in seasoned tomato sauce with herbs, served with country loaf toast.