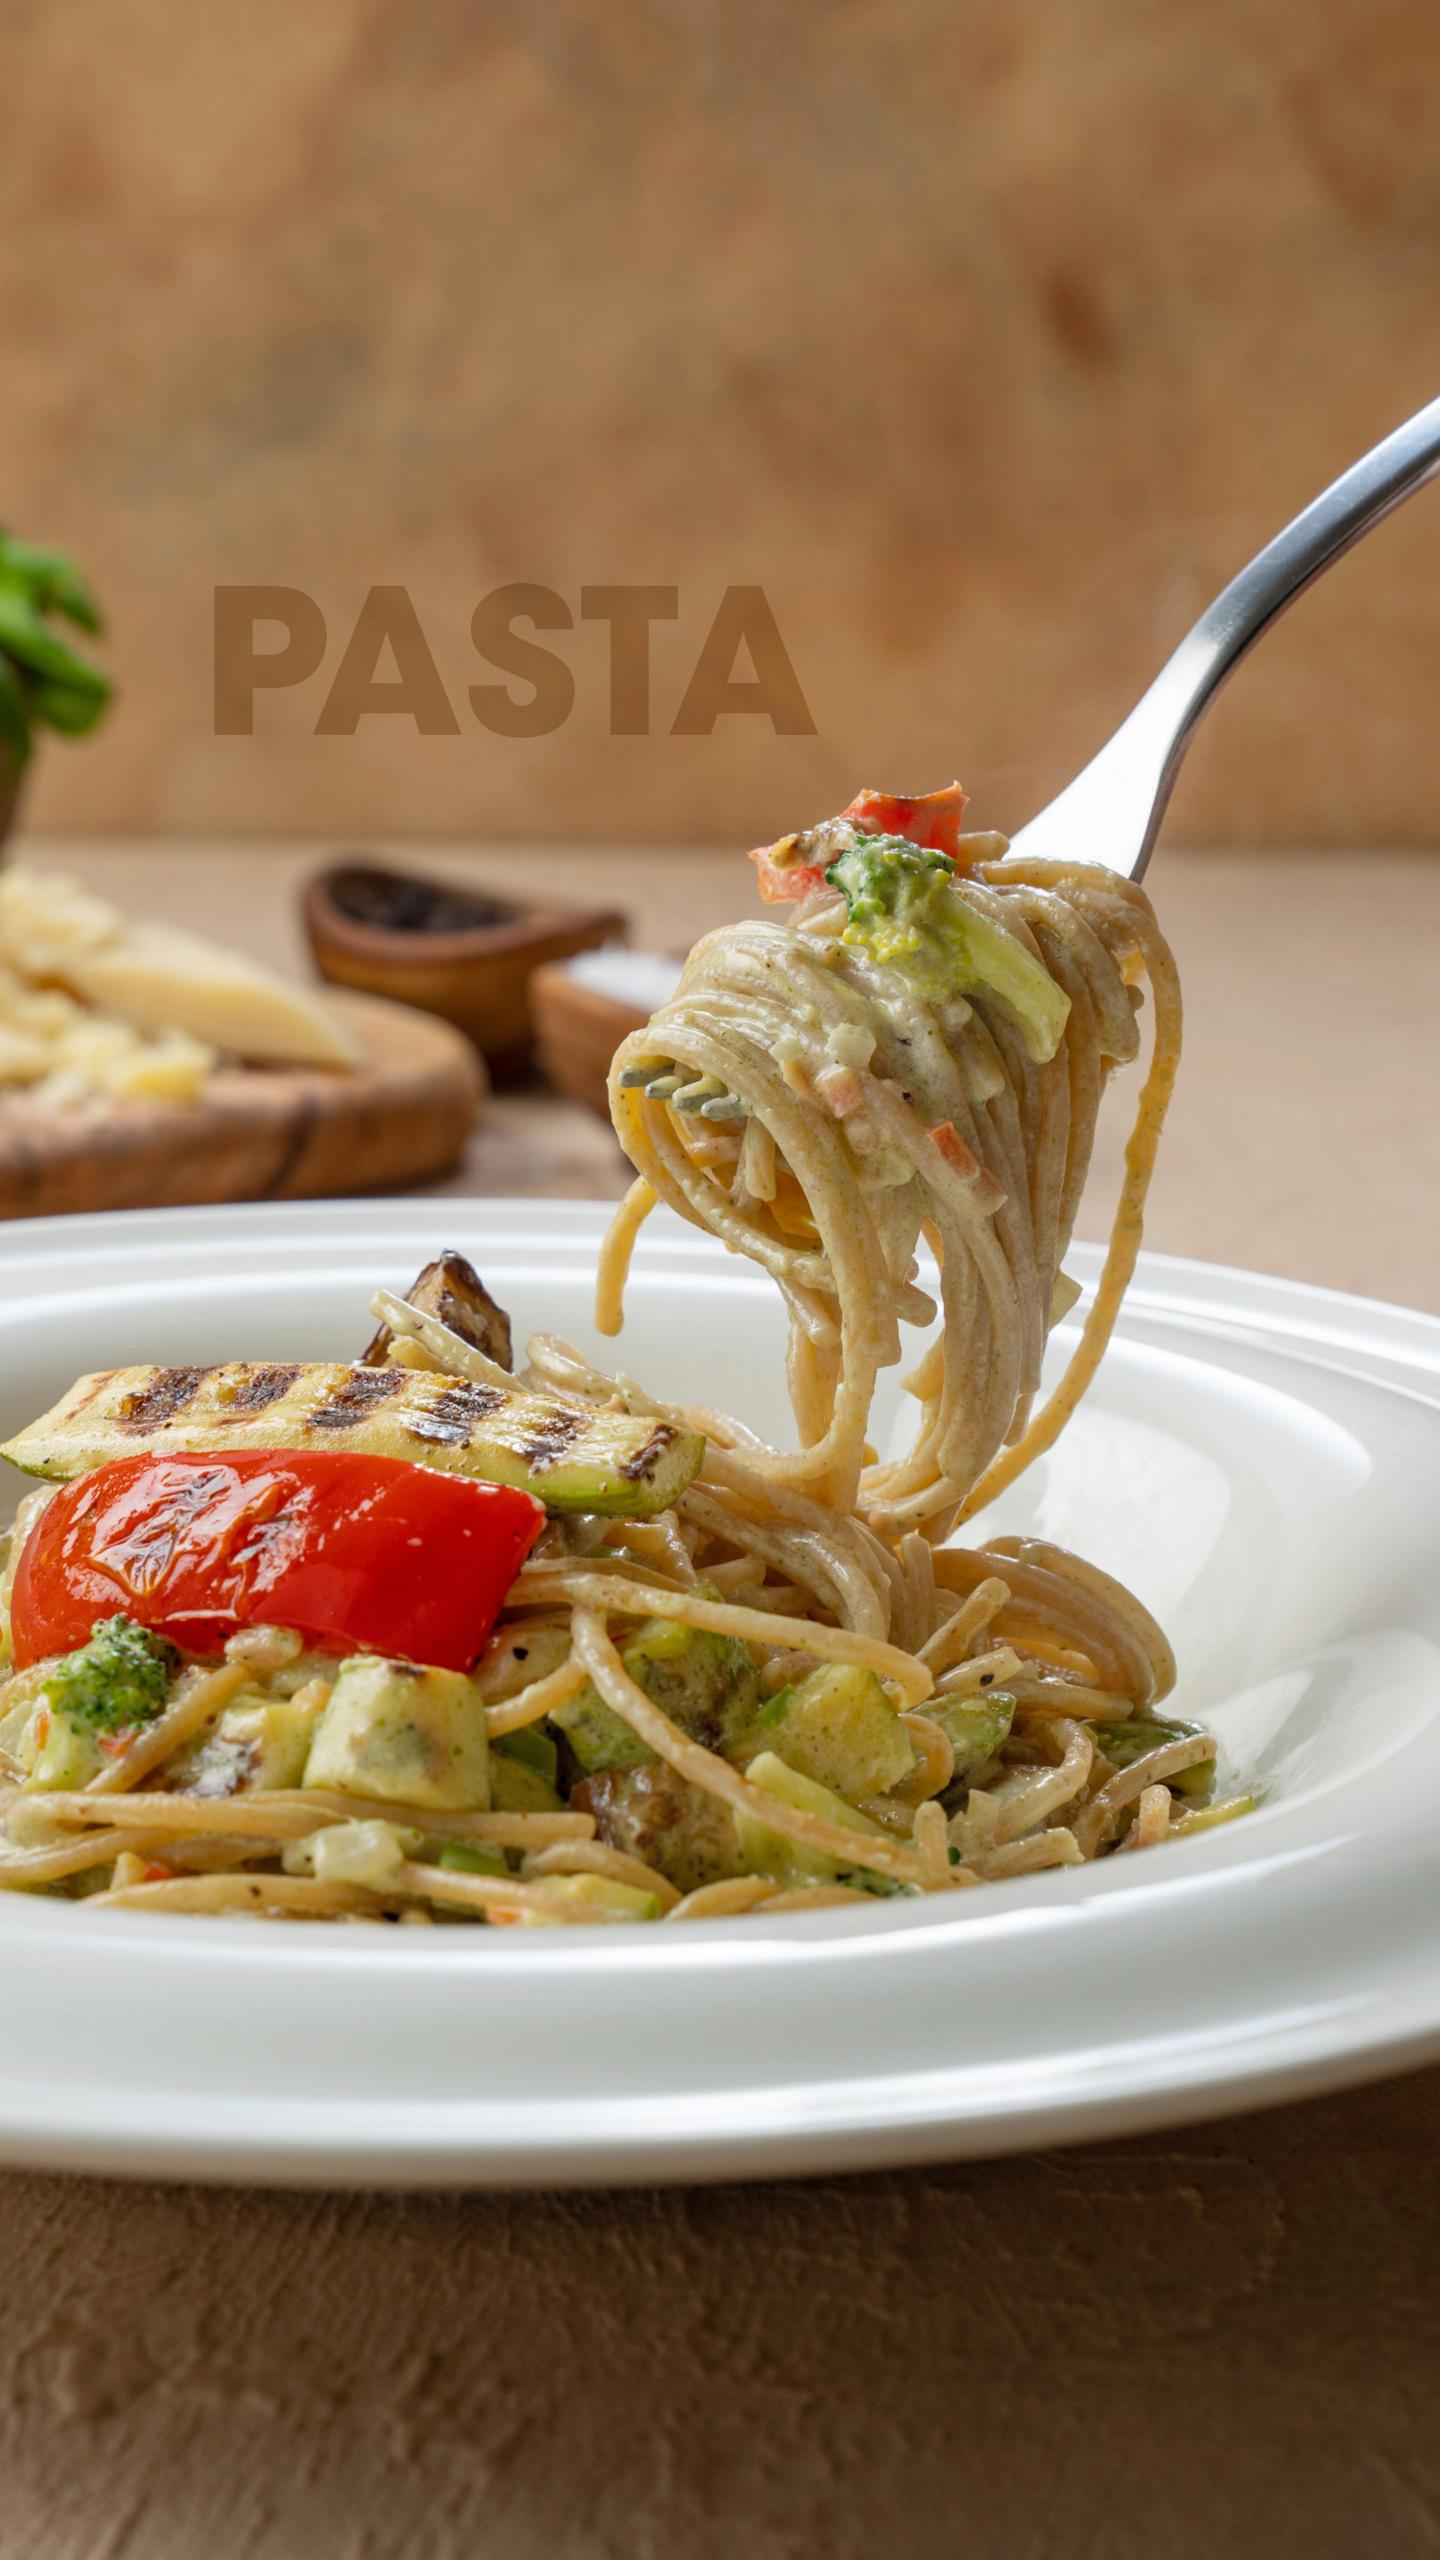

# PASTA

#### Grilled Vegetable & Pesto Pasta (N)

55 AED

Whole wheat spaghetti, grilled baby marrow, bell peppers, baby eggplant and broccoli in fresh basil pesto sauce.