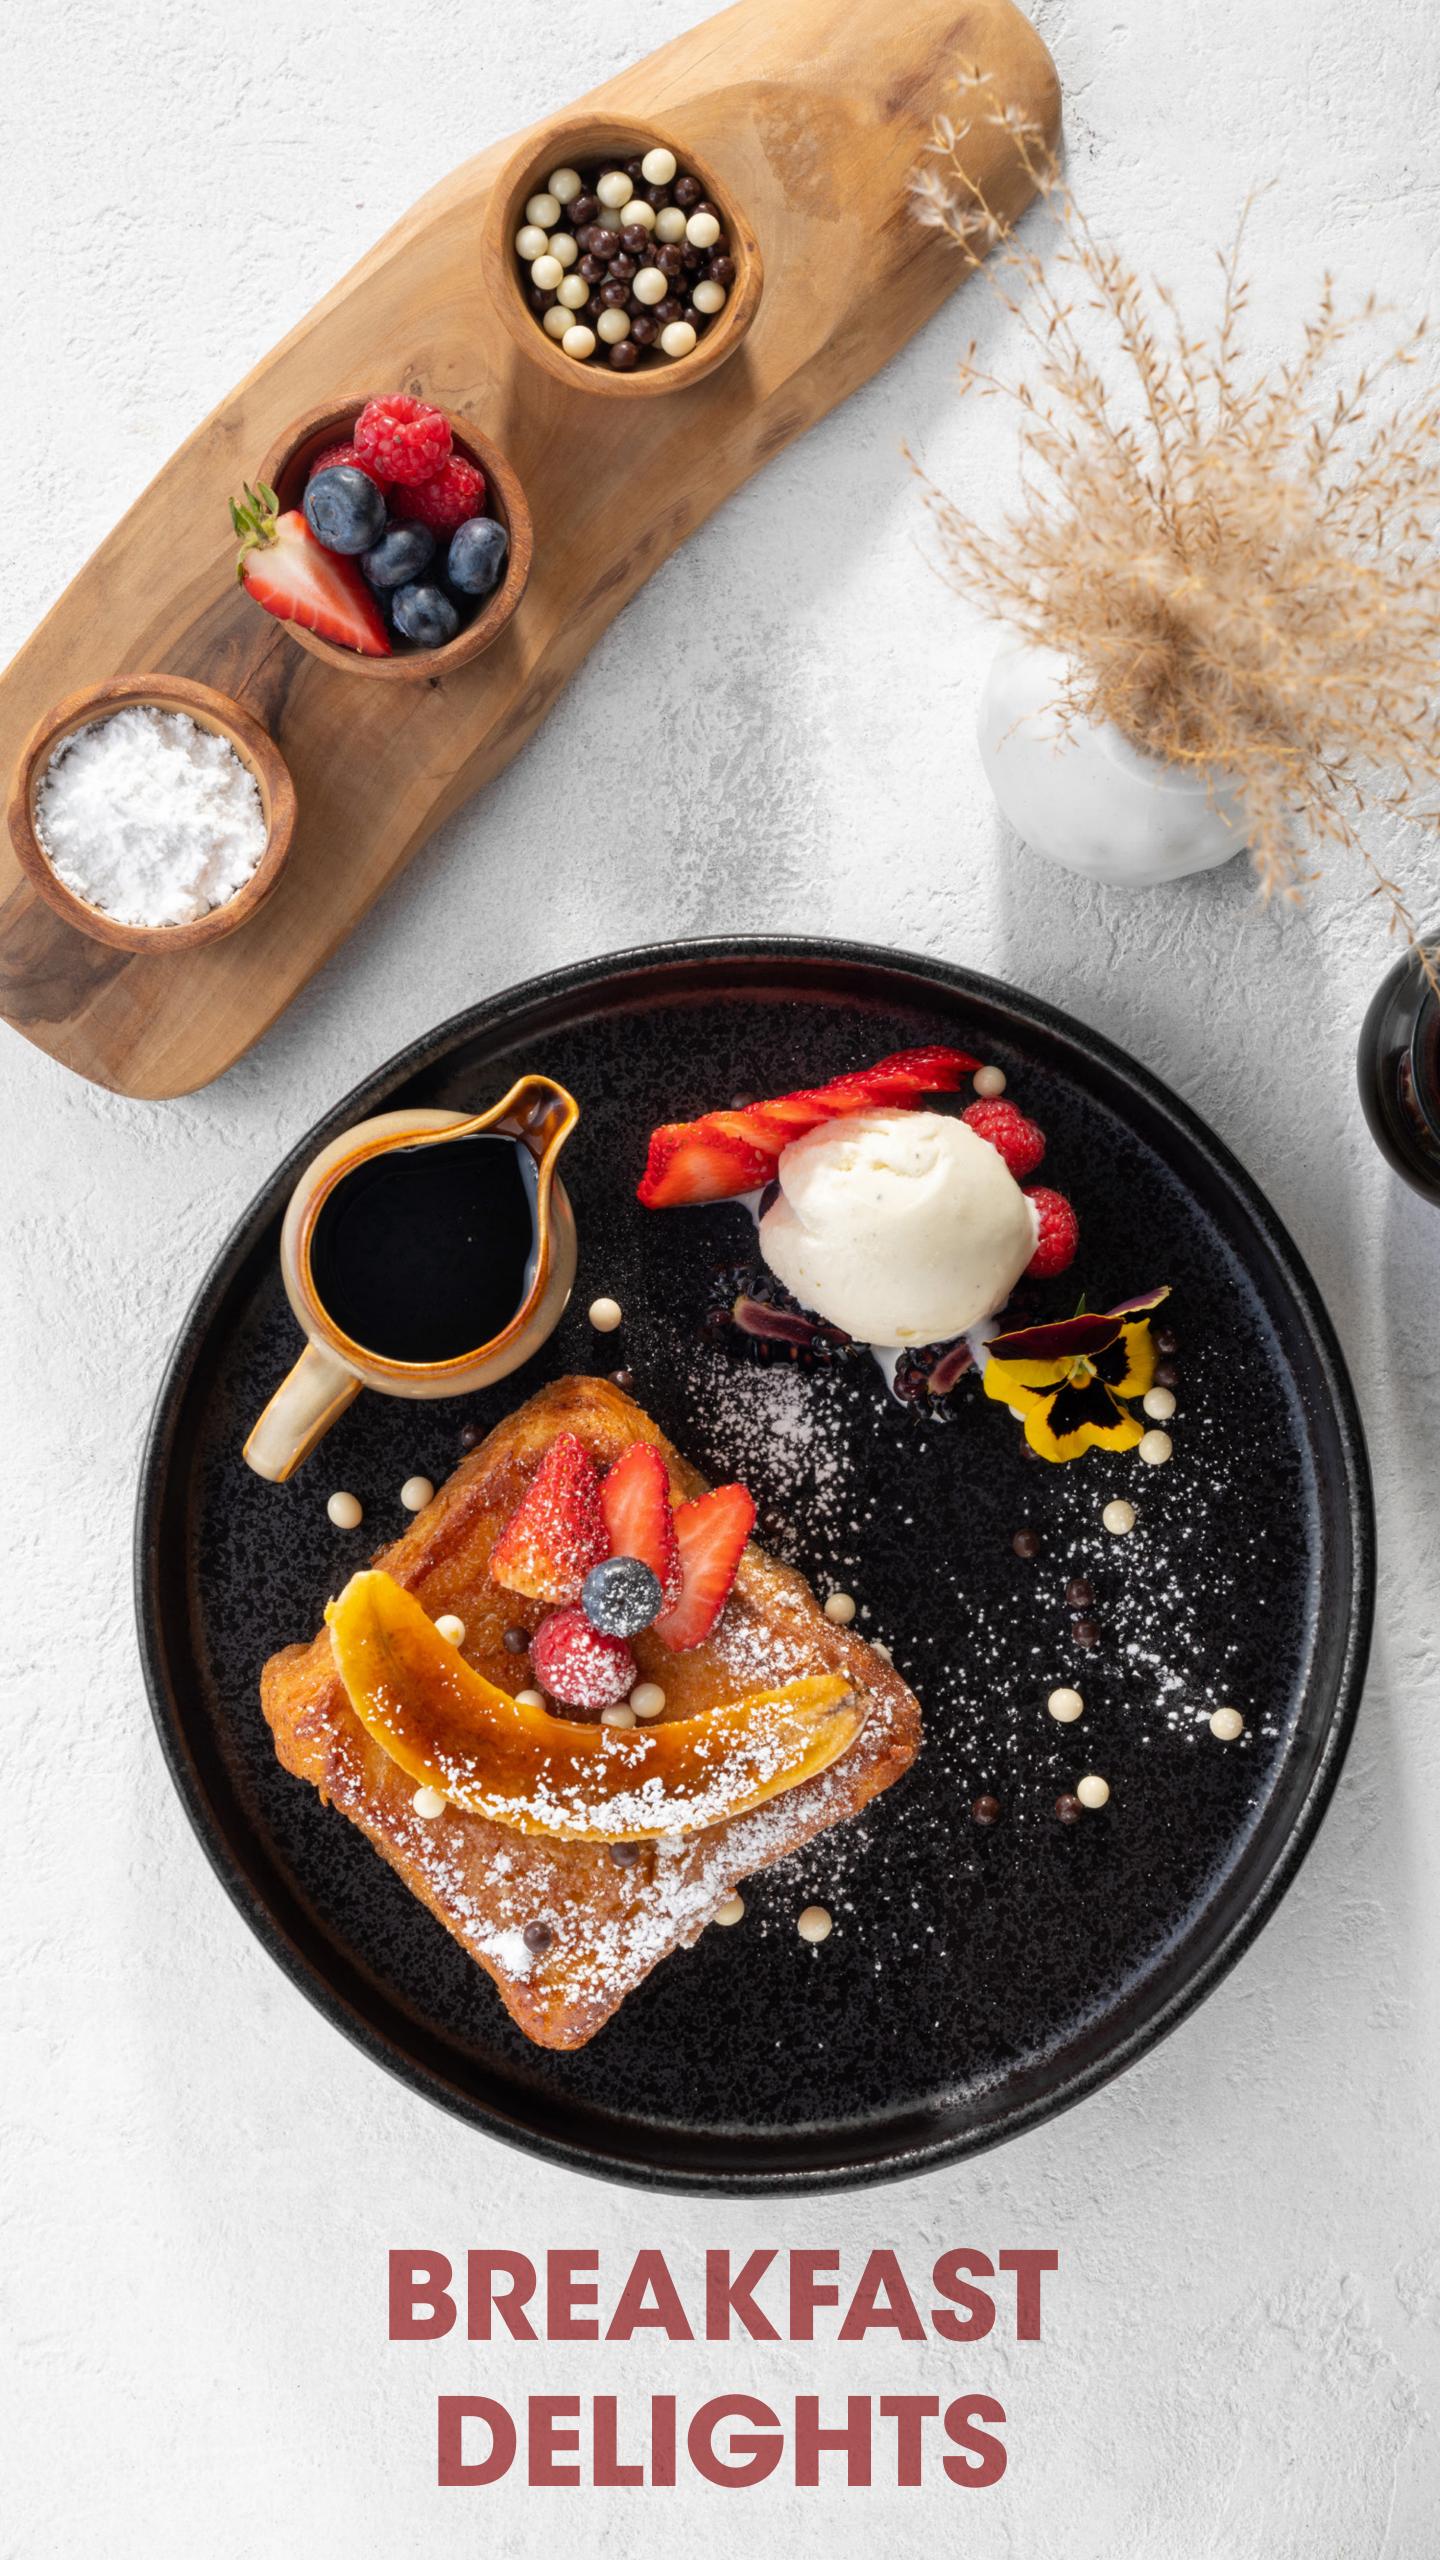

## BREAKFAST DELIGHTS

#### Stack Rack (D) 50 AED

French Toast, Fresh Strawberry, Caramelized Banana, Vanilla Ice Cream, And Maple Syrup