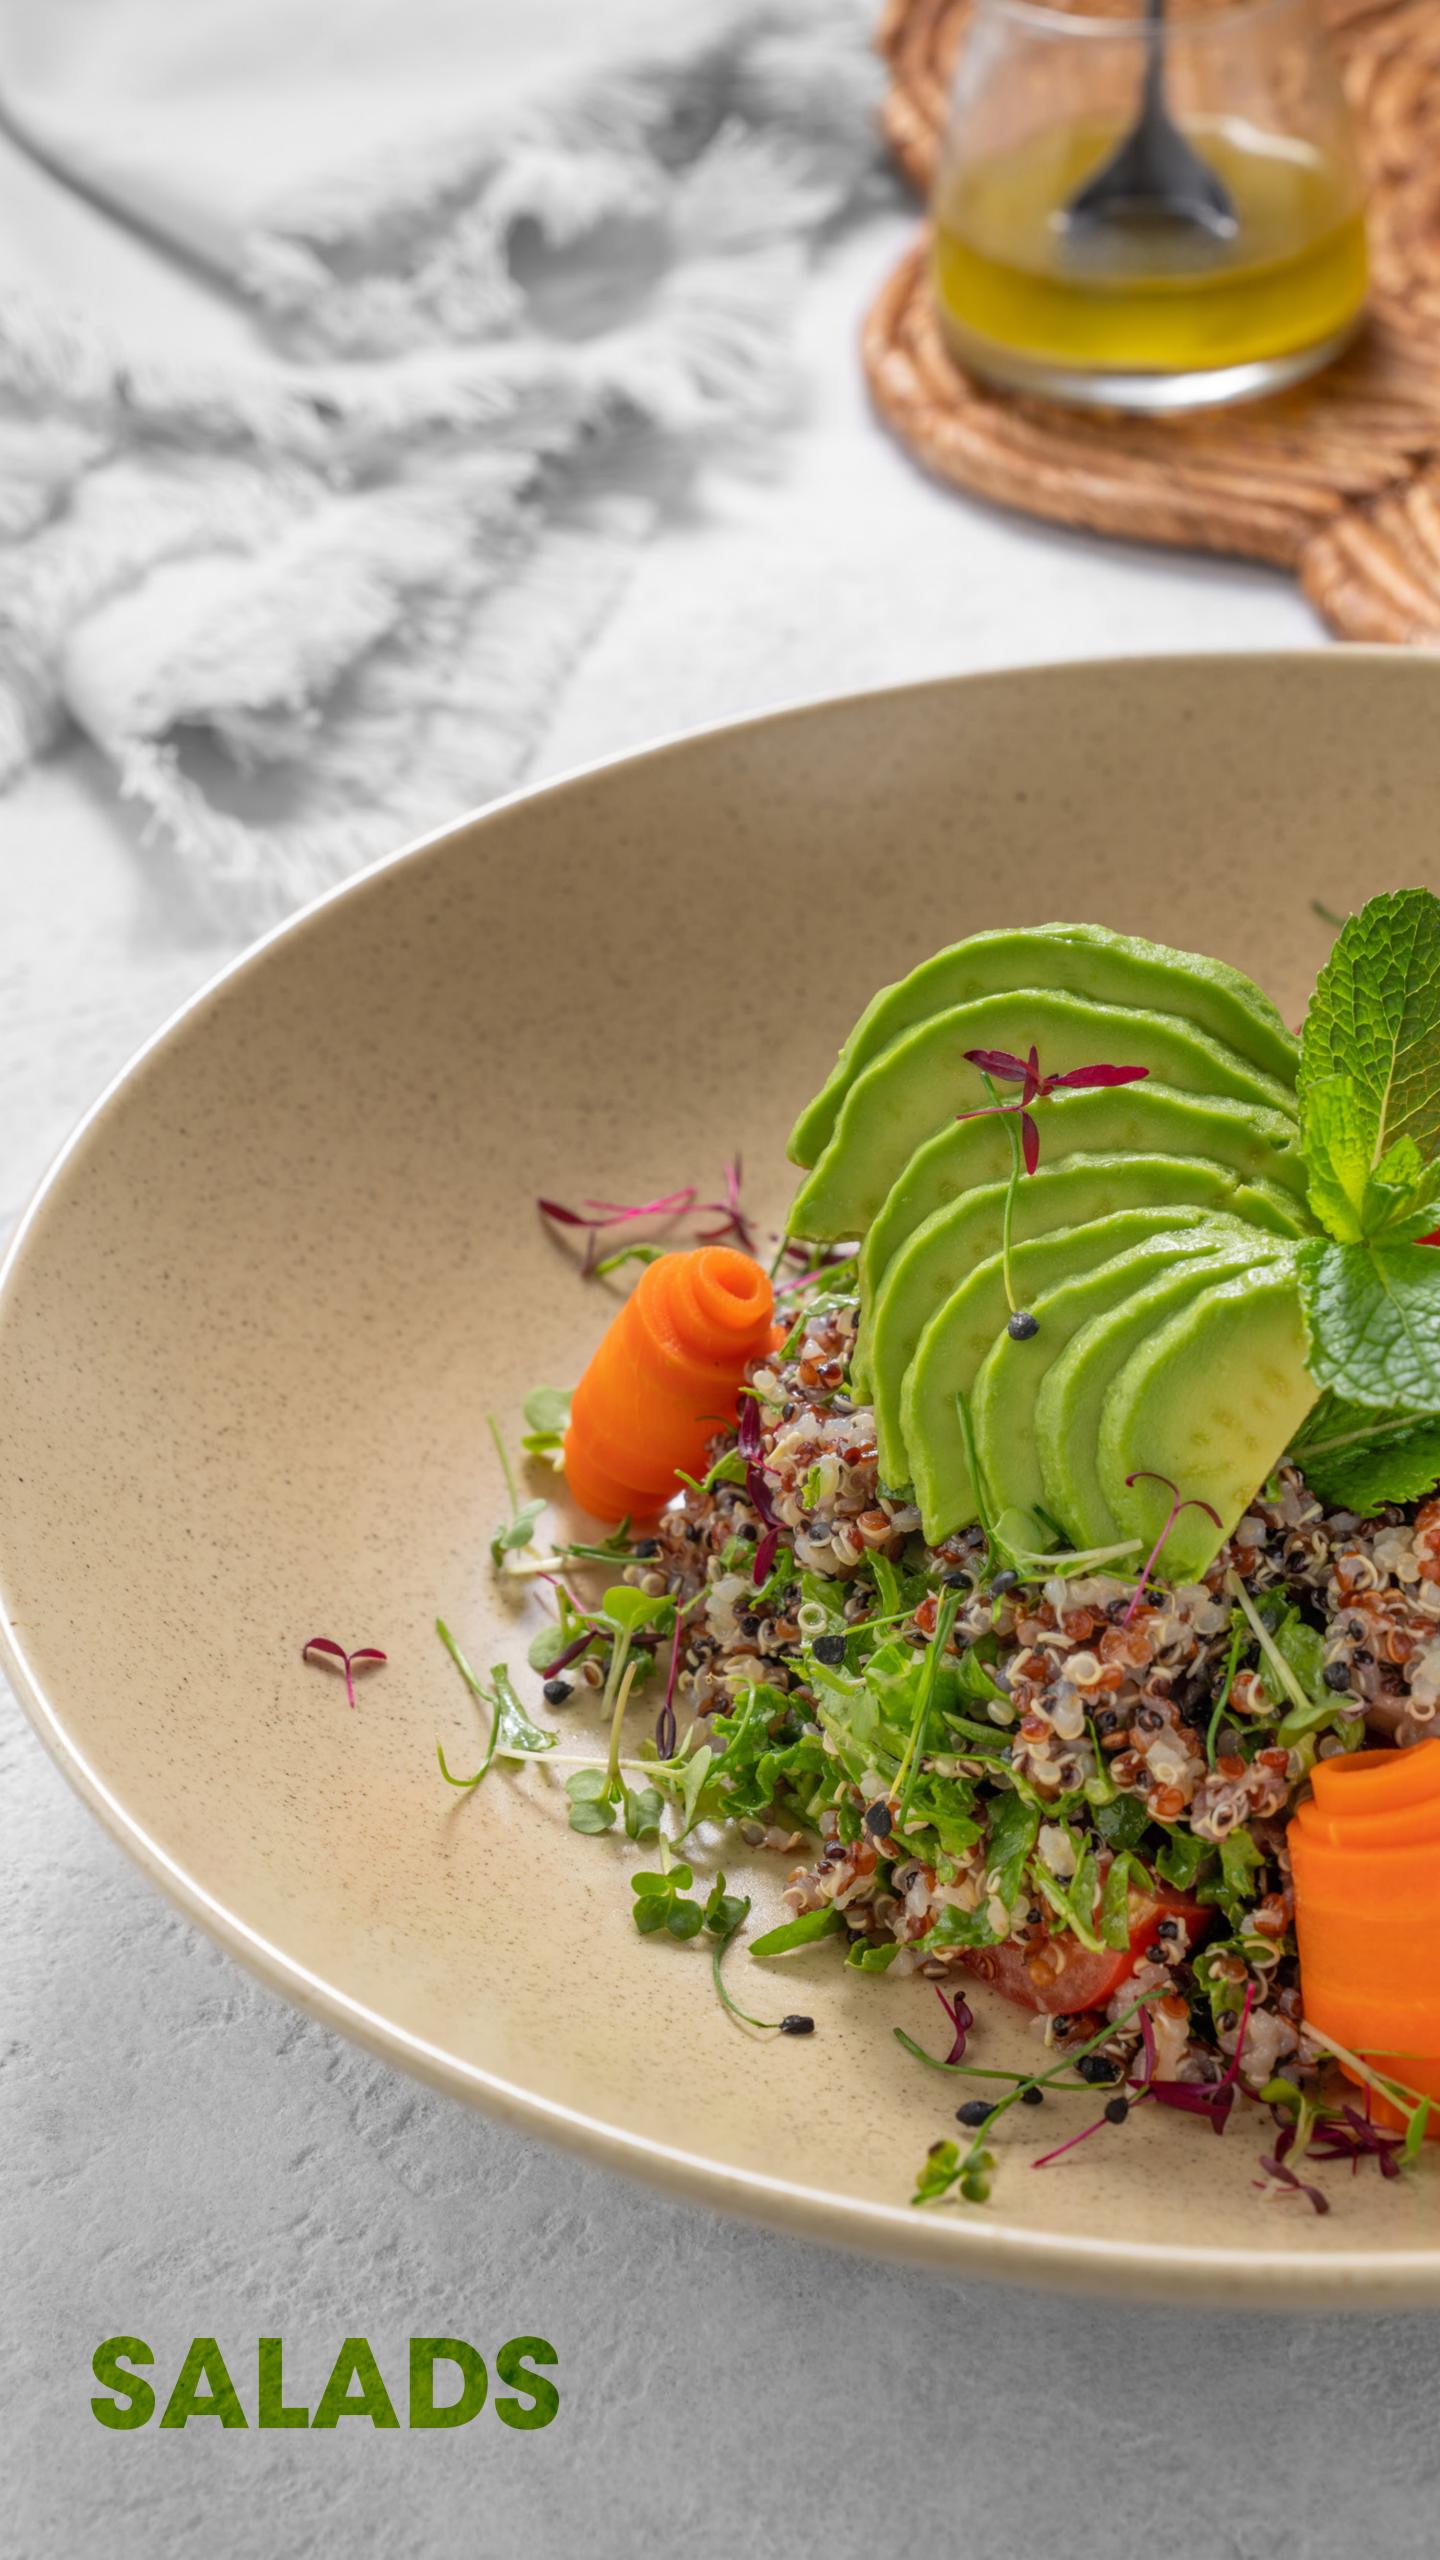

#### Quinoa Kale Rainbow Power Salad (D)

Quinoa, avocados, kale, cherry tomato, shaved carrots & radish, blueberry and fresh mint with apple cider dressing.