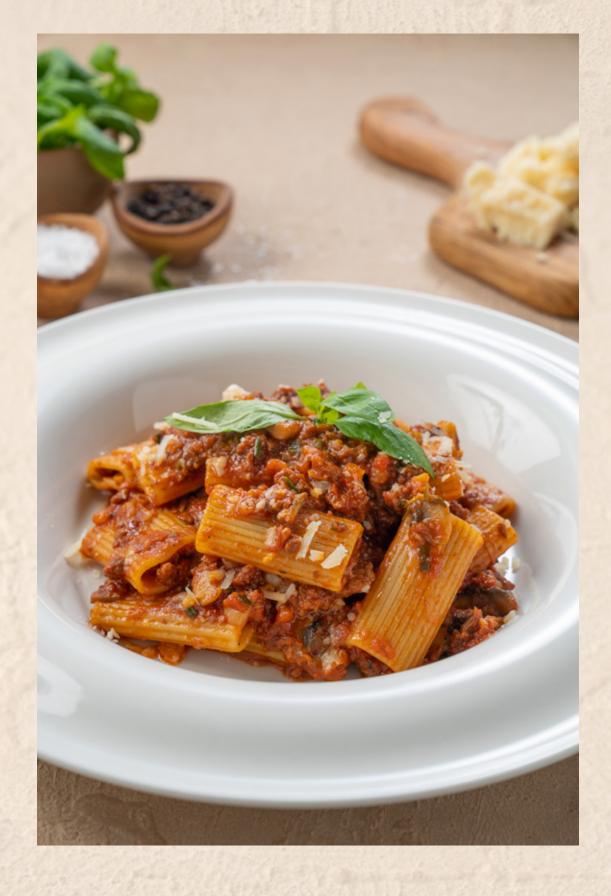

#### Rigatoni Bolognese (M)

65 AED

Rigatoni pasta, classic beef sauce, mushroom, scallion and parmesan cheese.