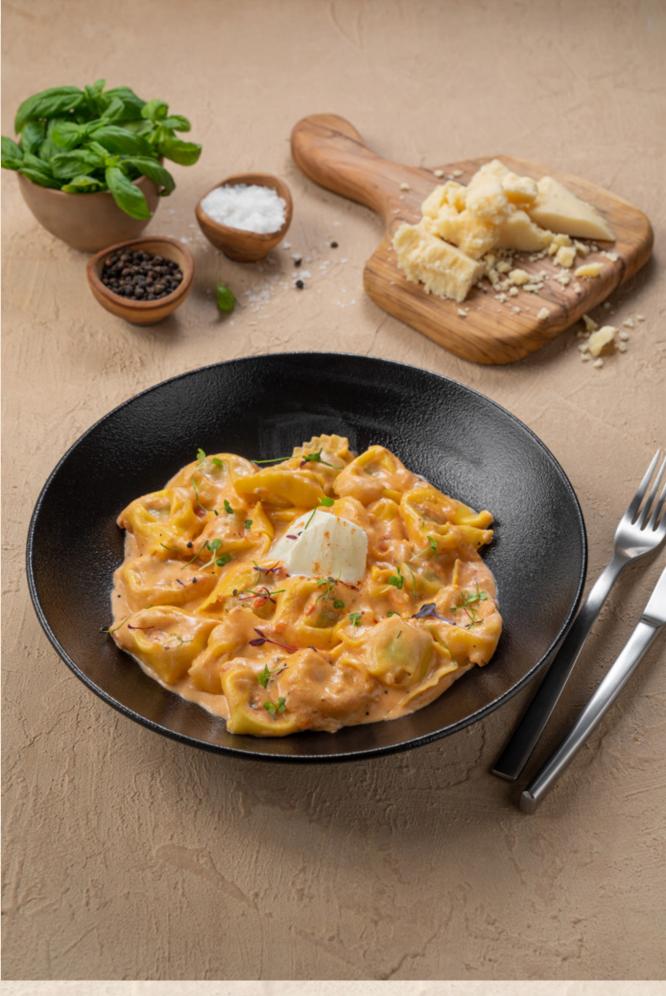

#### Tortellini Four Cheese Sauce (D)

65 AED

Ricotta and spinach stuffed fresh pasta in four cheese sauce.