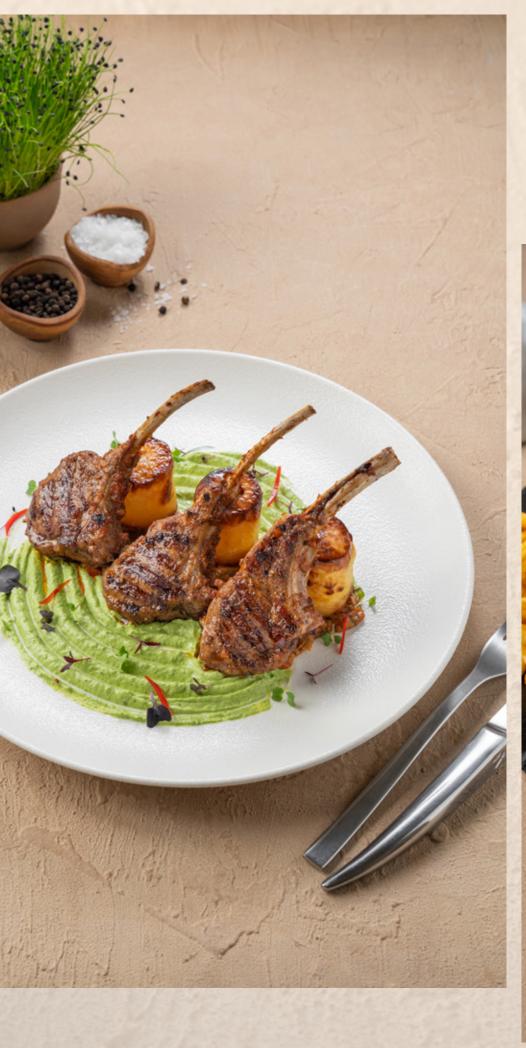

Harissa Rack of Lamb 85 AED

Pan seared harissa marinated rack of lamb and finished in the oven served with potato fondant on mint and baby eggplant tapenade.

She Beef Burger 68 AED

Home seasoned Angus beef, caramelized onion, cheddar cheese and homemade sauce on a brioche bun, served with home fries.