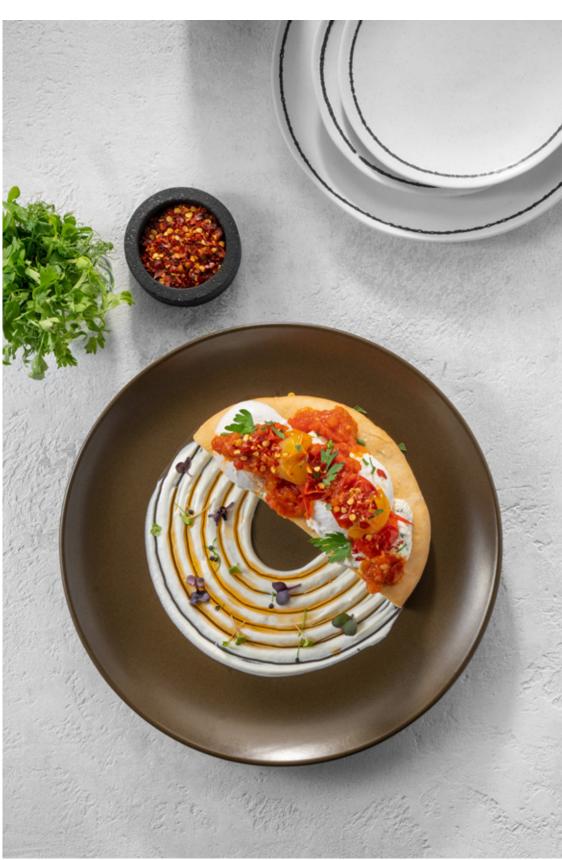

#### Turkish Breakfast (D)

44 AED

Turkish Yoghurt and ricotta cheese, poached eggs, roasted cherry tomatoes and chilli olive oil served on Turkish bread.