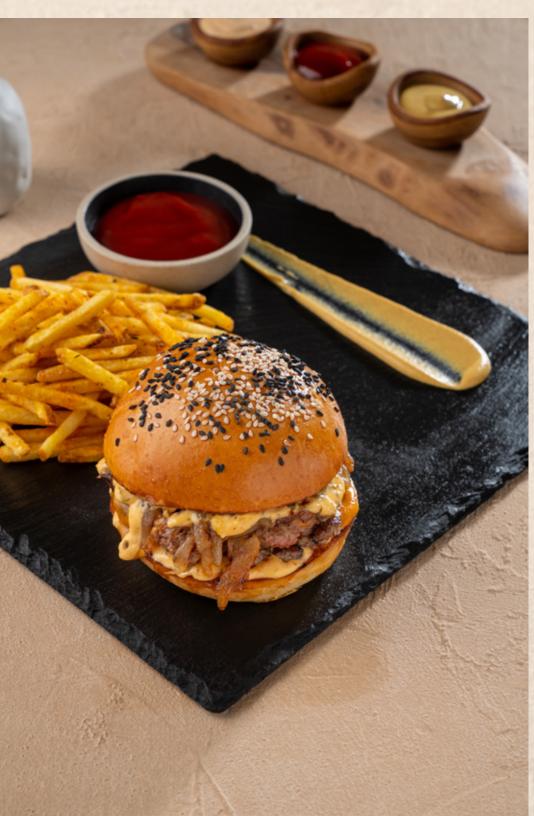

Harissa Rack of Lamb 85 AED

Pan seared harissa marinated rack of lamb and finished in the oven served with potato fondant on mint and baby eggplant tapenade.

She Beef Burger 68 AED

Home seasoned Angus beef, caramelized onion, cheddar cheese and homemade sauce on a brioche bun, served with home fries.