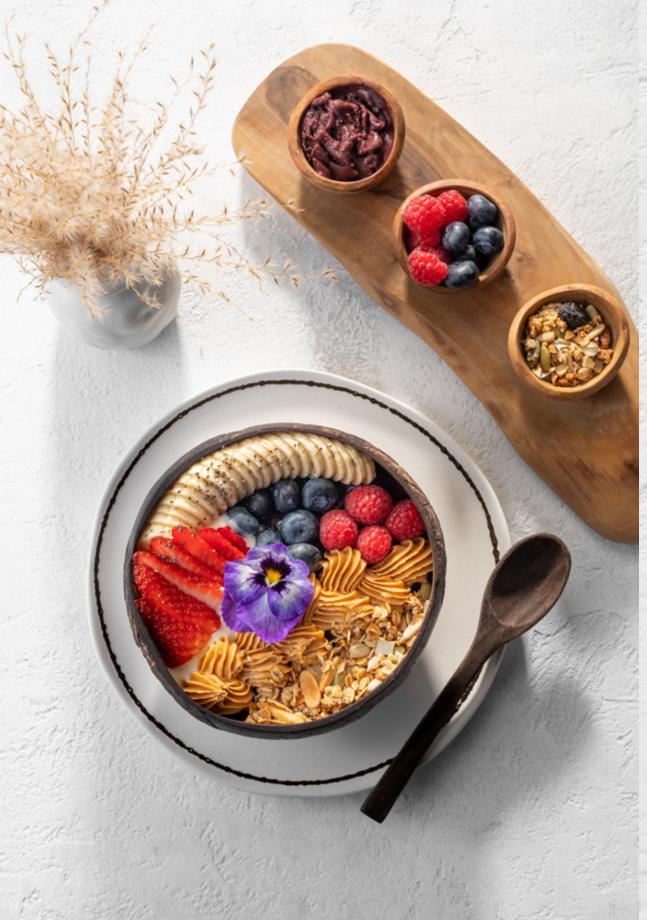

#### Acai bowl (N) 46 AED

Acai, Berries, Almond Yogurt, Granola, Banana And Peanut Butter.