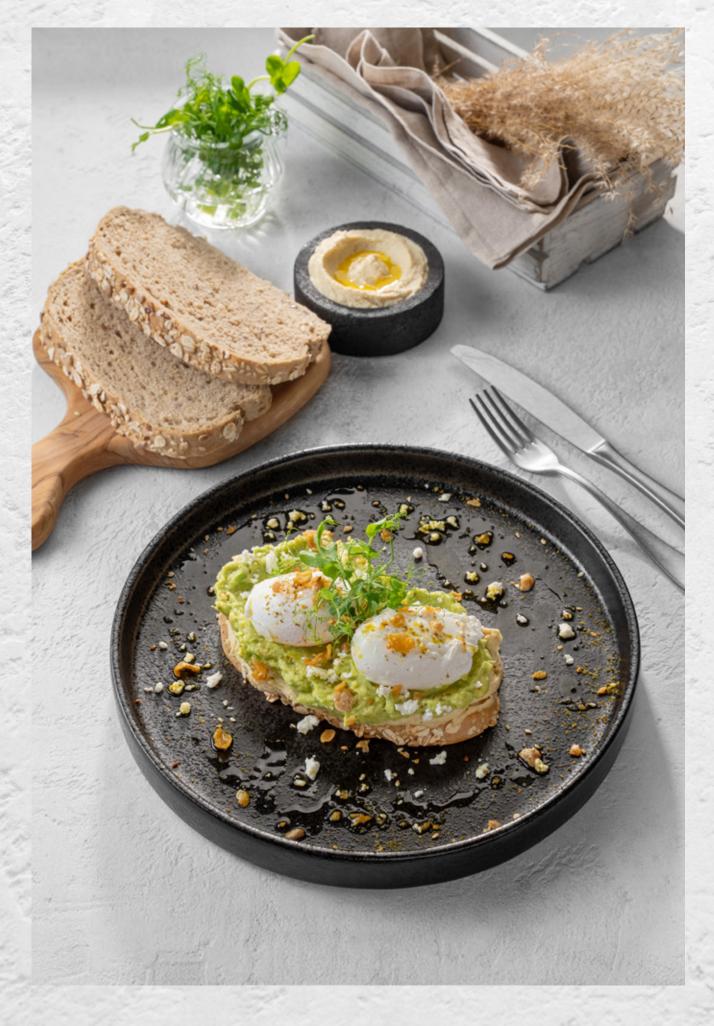

#### Hummus Toasty (N)

48 AED

Hummus, Smashed Avocado, Poached Eggs, Feta Cheese And Zaatar On Toasted Multigrain Bread.

<sup>\*</sup> N :Nuts / D: Dairy / P: Poultry / M: Meat / F: Fish