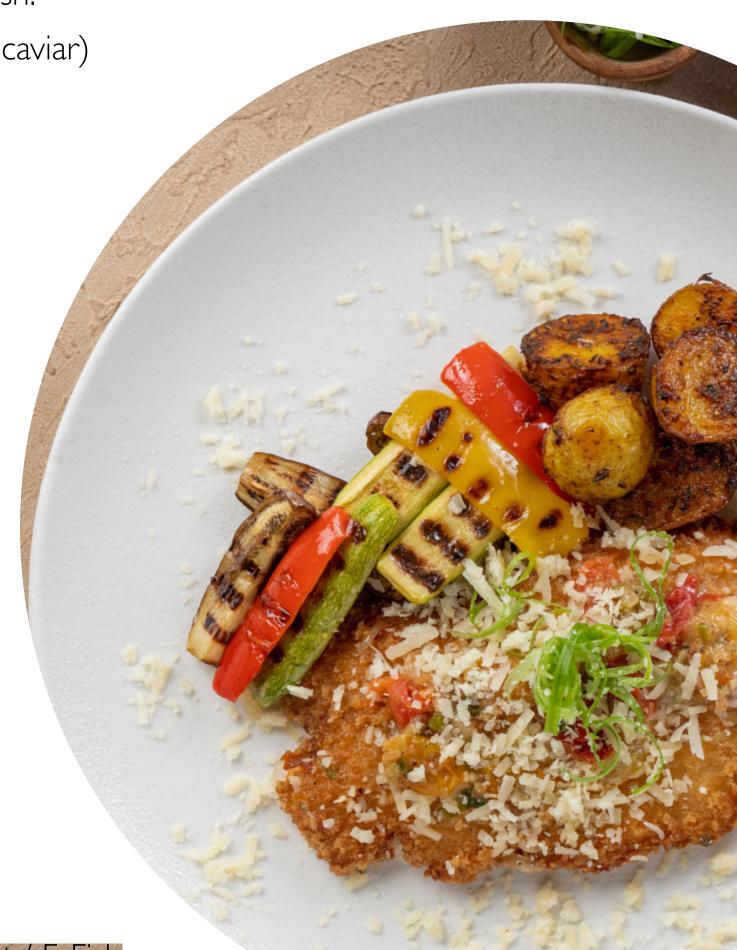

#### Seafood Casserole (F/D)

95 AED

Prawns, sea scallops, crab meat and white fish. (cooked in its own sauce and drizzled with caviar)

\* N : Nuts / D: Dairy / P: Poultry / M: Meat / F: Fish