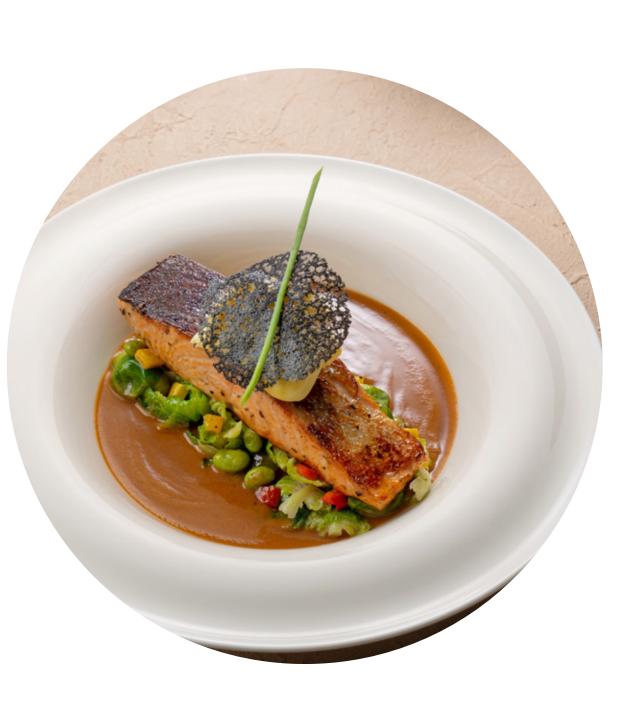

#### Blackened Salmon (F/D)

**80 AED** 

Cajun rubbed pan seared salmon fillet, served with salmon ravioli asparagus and finished with lobster sauce.

#### Seafood Casserole (F/D)

95 AED

Prawns, sea scallops, crab meat and white fish. (cooked in its own sauce and drizzled with caviar)

\* N : Nuts / D: Dairy / P: Poultry / M: Meat / F: Fish